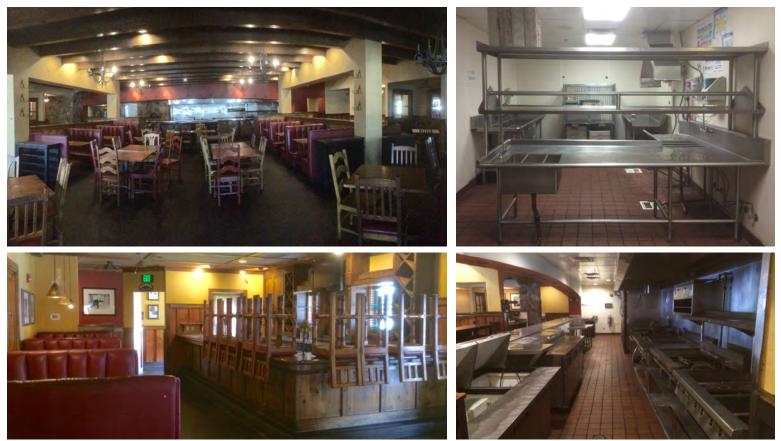

# 7,365sf TURNKEY RESTAURANT FOR LEASE

- Separate Pad Building
- Excellent Parking
- Walk-In Refrigerator & Freezer
- Ample Storage

- FEATURES
  - Large Hood
  - Grease Trap
  - Open Cook Line
  - Spacious Enclosed Patio
- Well built interior and kitchen from former national tenant