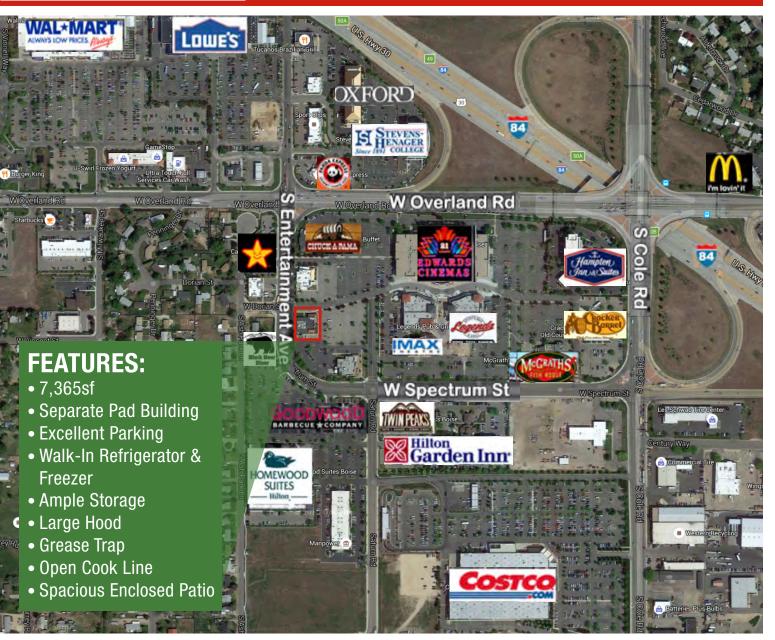

# 7,365sf TURNKEY RESTAURANT FOR LEASE

- Separate Pad Building
- Excellent Parking
- Walk-In Refrigerator & Freezer
- Ample Storage

- FEATURES
  - Large Hood
  - Grease Trap
  - Open Cook Line
  - Spacious Enclosed Patio
- Well built interior and kitchen from former national tenant

#### **BOISE SPECTRUM – A GREAT DESTINATION IN THE BOISE METRO AREA!**

- Ideal location on I-84, Overland / Cole Roads with 152,500 in Daily Traffic
- 100,000+ Movie-Goers Per Month, Plus Restaurant and Hotel Foot Traffic
- 170,000 Employees Within a 5-Mile Radius, Plus Regular Business Travelers
- 586,342 Residents Inside the 22-Mile Trade Area, within a 30-Minute Drive
- A Full Spectrum Mix of Dining and Entertainment to Cover All Day Parts
- An Iconic Destination Creating a Unique Streetscape of Fun Experience